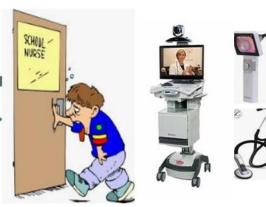

## School Based Telehealth

School

**NEVADA**HEALTH CENTERS

Sierra Nevada Health Center OR Carson City School Based

- Increase access to care.
- Decrease absenteeism based on illness.
- Chronic disease management.
- Facilitate classroom success by keeping children healthy. Providing health care services to students, who, in many cases, would not receive healthcare in a timely manner, if at all.