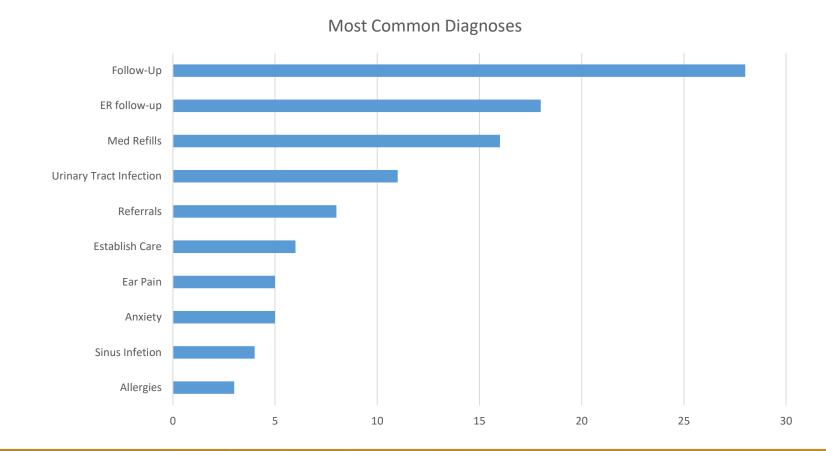

# Primary Care Statistics – Direct to Consumer May, 2020, n158

| Bruises   | 1 |
|-----------|---|
| Dental    | 1 |
| Fungus    | 1 |
| Hives     | 1 |
| Lockjaw   | 1 |
| Anxiety   | 3 |
| Bump      | 3 |
| Referrals | 3 |