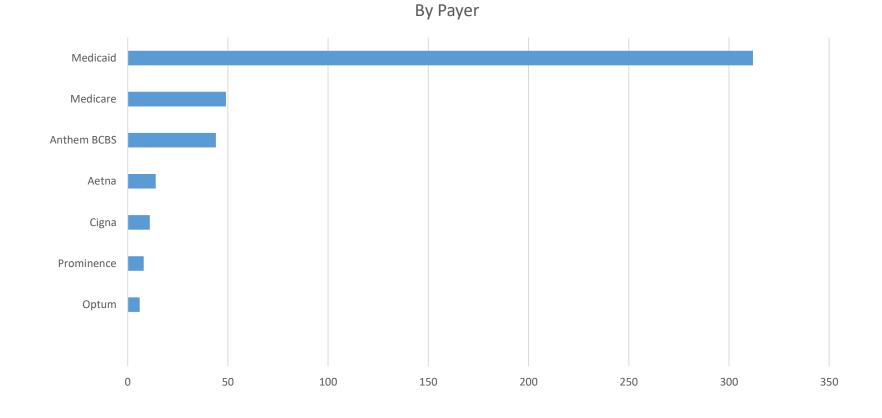

## Primary Care Statistics – Direct to Consumer

| AARP        | 1 |
|-------------|---|
| Allied      | 1 |
| Amerigrou   | 1 |
| Access to I | 2 |
| Ambetter    | 3 |
| Homeless    | 1 |
| Grant       | 2 |