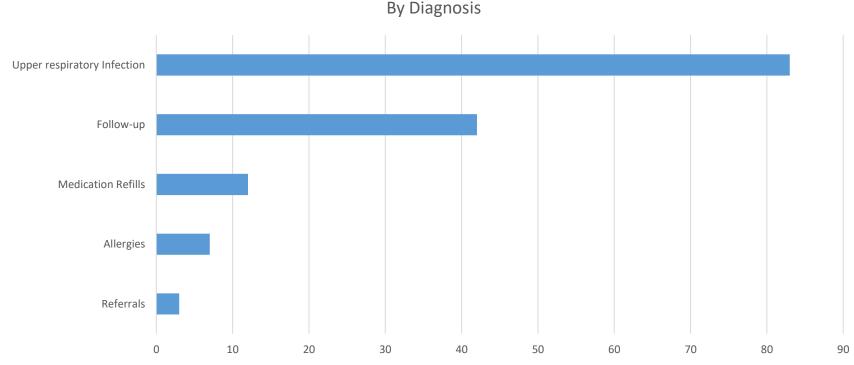

# Primary Care Statistics – Direct to Consumer May, 2020, n158

| Bruises   | 1 |
|-----------|---|
| Dental    | 1 |
| Fungus    | 1 |
| Hives     | 1 |
| Lockjaw   | 1 |
| Anxiety   | 3 |
| Bump      | 3 |
| Referrals | 3 |