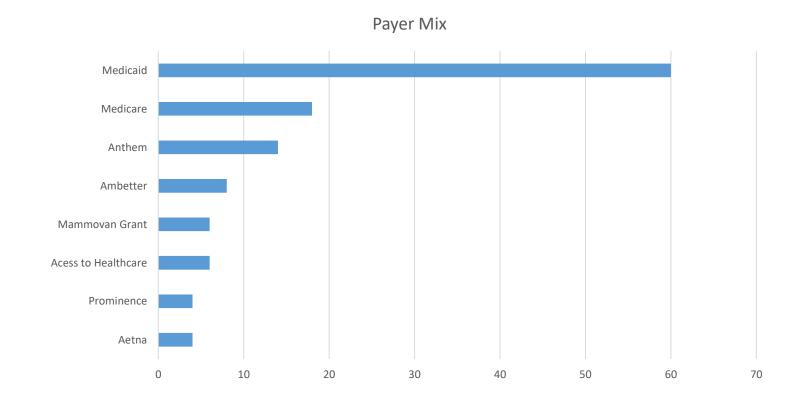

## Primary Care Statistics – Direct to Consumer

| AARP        | 1 |
|-------------|---|
| Allied      | 1 |
| Amerigrou   | 1 |
| Access to I | 2 |
| Ambetter    | 3 |
| Homeless    | 1 |
| Grant       | 2 |