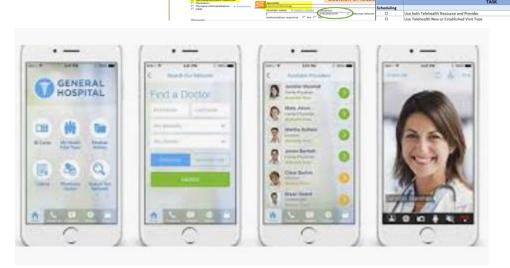

# Operations

- Referrals
- Scheduling
- Integration with EMR/EHR Platforms
- Clinical algorithms
- Workflows
- Training, training, training

(V) NEVADA

TelePresenter Protocol - Pediatrics

TELEHEALTH-SCHEDULING¶

TELEHEALTH-REFERRALS-AND-SCHEDULING¶

FRONT DESK TELEHEALTH TRAINING

ee-telehealth-programs-offered-by-Nevada-Health-Centers